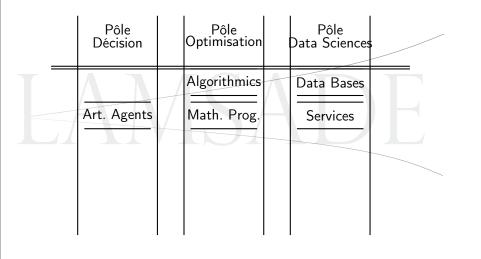

# Our structure

- Direction : (director, vice, heads of the "pôles", MIDO), common budget CNRS and University.
- Pôles : having mainly scientific animation activity (seminars, invitations, conferences etc.), negotiate their budget with the direction.
- Projects : do research and handle PhD and Post-Doc, negotiate recrutements, have their own budget.