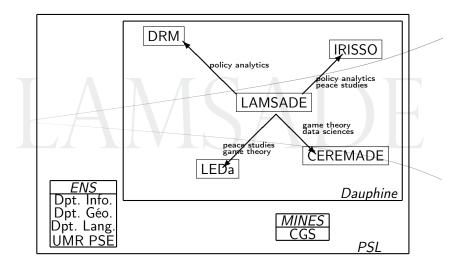

#### Our position

< ∃ →

What do we want to be? Where are we going?

### Our position

◆□ > ◆□ > ◆豆 > ◆豆 >

What do we want to be? Where are we going?

#### Our position

・ロト ・ 日 ・ ・ ヨ ・ ・ ヨ ・

æ

What do we want to be? Where are we going?

#### Our position

< ロ > < 同 > < 回 > < 回 > < 回 > <

What do we want to be? Where are we going?

#### Our position

< ロ > < 同 > < 回 > < 回 > < 回 > < 回 > < 回 > < 回 > < 回 > < 回 > < 回 > < 回 > < 回 > < 回 > < 回 > < 回 > < 回 > < 回 > < 回 > < 回 > < 回 > < 回 > < 回 > < 回 > < 回 > < 回 > < 回 > < 回 > < 回 > < 回 > < 回 > < 回 > < 回 > < 回 > < 回 > < 回 > < 回 > < 回 > < 回 > < 回 > < 回 > < 回 > < 回 > < 回 > < 回 > < 回 > < 回 > < 回 > < 回 > < 回 > < 回 > < 回 > < 回 > < 回 > < 回 > < 回 > < 回 > < 回 > < 回 > < 回 > < 回 > < 回 > < 回 > < 回 > < 回 > < 回 > < 回 > < 回 > < 回 > < 回 > < 回 > < 回 > < 回 > < 回 > < 回 > < 回 > < 回 > < 回 > < 回 > < 回 > < 回 > < 回 > < 回 > < 回 > < 回 > < 回 > < 回 > < 回 > < 回 > < 回 > < 回 > < 回 > < 回 > < 回 > < 回 > < 回 > < 回 > < 回 > < 回 > < 回 > < 回 > < 回 > < 回 > < 回 > < 回 > < 回 > < 回 > < 回 > < 回 > < 回 > < 回 > < 回 > < 回 > < 回 > < 回 > < 回 > < 回 > < 回 > < 回 > < 回 > < 回 > < 回 > < 回 > < 回 > < 回 > < 回 > < 回 > < 回 > < 回 > < 回 > < 回 > < 回 > < 回 > < 回 > < 回 > < 回 > < 回 > < 回 > < 回 > < 回 > < 回 > < 回 > < 回 > < 回 > < 回 > < 回 > < 回 > < 回 > < 回 > < 回 > < 回 > < 回 > < 回 > < 回 > < 回 > < 回 > < 回 > < 回 > < 回 > < 回 > < 回 > < 回 > < 回 > < 回 > < 回 > < 回 > < 回 > < 回 > < 回 > < 回 > < 回 > < 回 > < 回 > < 回 > < 回 > < 回 > < 回 > < 回 > < 回 > < 回 > < 回 > < 回 > < 回 > < 回 > < 回 > < 回 > < 回 > < 回 > < 回 > < 回 > < 回 > < 回 > < 回 > < 回 > < □ > < □ > < □ > < □ > < □ > < □ > < □ > < □ > < □ > < □ > < □ > < □ > < □ > < □ > < □ > < □ > < □ > < □ > < □ > < □ > < □ > < □ > < □ > < □ > < □ > < □ > < □ > < □ > < □ > < □ > < □ > < □ > < □ > < □ > < □ > < □ > < □ > < □ > < □ > < □ > < □ > < □ > < □ > < □ > < □ > < □ > < □ > < □ > < □ > < □ > < □ > < □ > < □ > < □ > < □ > < □ > < □ > < □ > < □ > < □ > < □ > < □ > < □ > < □ > < □ > < □ > < □ > < □ > < □ > < □ > < □ > < □ > < □ > < □ > < □ > < □ > < □ > < □ > < □ > < □ > < □ > < □ > < □ > < □ > < □ > < □ > < □ > < □ > < □ > < □ > < □ > < □ > < □ > < □ > < □ > < □ > < □ > < □ > < □ > < □ > < □ > < □ > < □ > < □ > < □ > < □ > < □ > < □ > < □ > < □ > < □ > < □ > < □ > < □ > < □ > < □ > < □ > < □ > < □ > < □ > < □ > < □ > < □ > < □ > < □ > < □ > < □ > < □ > < □ > < □ > < □ > < □ > < □ > < □ > < □ > < □ > < □ > < □ > < □ > < □ > < □ > < □ > < □ > < □ > < □ > < □ > < □ >