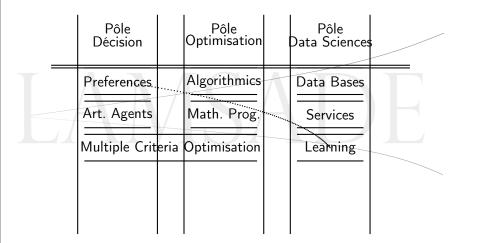

# Our structure

- Direction : (director, vice, heads of the "pôles", MIDO), common budget CNRS and University.
- Pôles : having mainly scientific animation activity (seminars, invitations, conferences etc.), negotiate their budget with the direction.
- Projects : do research and handle PhD and Post-Doc, negotiate recrutements, have their own budget.