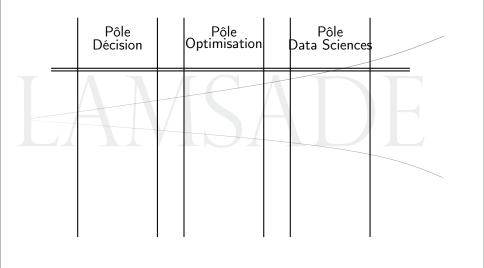

# Our structure

- Direction : (director, vice, heads of the "pôles", MIDO), common budget CNRS and University.
- Pôles : having mainly scientific animation activity (seminars, invitations, conferences etc.), negotiate their budget with the direction.
- Projects : do research and handle PhD and Post-Doc, negotiate recrutements, have their own budget.

### How will we look?

Alexis Tsoukiàs LAMSADE 2016 Challenges

A B > A B > A

### How will we look?

Alexis Tsoukiàs LAMSADE 2016 Challenges

Image: A matrix and a matrix

### How will we look?

A D > A ( ) > A

### How will we look?

< 口 > < 同 >