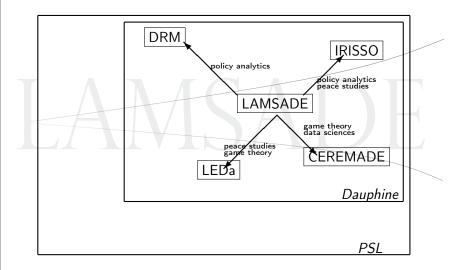

#### Our position

< ∃ →

What do we want to be? Where are we going?

### Our position

◆□ > ◆□ > ◆豆 > ◆豆 >

What do we want to be? Where are we going?

#### Our position

・ロト ・ 日 ・ ・ ヨ ・ ・ ヨ ・

æ

What do we want to be? Where are we going?

#### Our position

< ロ > < 同 > < 回 > < 回 > < 回 > <

What do we want to be? Where are we going?

#### Our position

< ロ > < 同 > < 回 > < 回 > < 回 > < 回 > < 回 > < 回 > < 回 > < 回 > < 回 > < 回 > < 回 > < 回 > < 回 > < 回 > < 回 > < 回 > < 回 > < 回 > < 回 > < 回 > < 回 > < 回 > < 回 > < 回 > < 回 > < 回 > < 回 > < 回 > < 回 > < 回 > < 回 > < 回 > < 回 > < 回 > < 回 > < 回 > < 回 > < 回 > < 回 > < 回 > < 回 > < 回 > < 回 > < 回 > < 回 > < 回 > < 回 > < 回 > < 回 > < 回 > < 回 > < 回 > < 回 > < 回 > < 回 > < 回 > < 回 > < 回 > < 回 > < 回 > < 回 > < 回 > < 回 > < 回 > < 回 > < 回 > < 回 > < 回 > < 回 > < 回 > < 回 > < 回 > < 回 > < 回 > < 回 > < 回 > < 回 > < 回 > < 回 > < 回 > < 回 > < 回 > < 回 > < 回 > < 回 > < 回 > < 回 > < 回 > < 回 > < 回 > < 回 > < 回 > < 回 > < 回 > < 回 > < 回 > < 回 > < 回 > < 回 > < 回 > < 回 > < 回 > < 回 > < 回 > < 回 > < 回 > < 回 > < 回 > < 回 > < 回 > < 回 > < 回 > < 回 > < 回 > < 回 > < 回 > < 回 > < 回 > < 回 > < 回 > < 回 > < 回 > < 回 > < 回 > < 回 > < 回 > < 回 > < 回 > < 回 > < 回 > < 回 > < 回 > < 回 > < 回 > < 回 > < 回 > < 回 > < 回 > < 回 > < 回 > < 回 > < 回 > < 回 > < 回 > < 回 > < 回 > < 回 > < 回 > < 回 > < 回 > < 回 > < 回 > < 回 > < 回 > < 回 > < 回 > < 回 > < 回 > < 回 > < 回 > < 回 > < 回 > < 回 > < 回 > < 回 > < 回 > < 回 > < 回 > < 回 > < 回 > < 回 > < 回 > < 回 > < 回 > < 回 > < 回 > < 回 > < 回 > < 回 > < 回 > < 回 > < 回 > < 回 > < 回 > < 回 > < 回 > < 回 > < 回 > < 回 > < 回 > < 回 > < 回 > < □ > < □ > < □ > < □ > < □ > < □ > < □ > < □ > < □ > < □ > < □ > < □ > < □ > < □ > < □ > < □ > < □ > < □ > < □ > < □ > < □ > < □ > < □ > < □ > < □ > < □ > < □ > < □ > < □ > < □ > < □ > < □ > < □ > < □ > < □ > < □ > < □ > < □ > < □ > < □ > < □ > < □ > < □ > < □ > < □ > < □ > < □ > < □ > < □ > < □ > < □ > < □ > < □ > < □ > < □ > < □ > < □ > < □ > < □ > < □ > < □ > < □ > < □ > < □ > < □ > < □ > < □ > < □ > < □ > < □ > < □ > < □ > < □ > < □ > < □ > < □ > < □ > < □ > < □ > < □ > < □ > < □ > < □ > < □ > < □ > < □ > < □ > < □ > < □ > < □ > < □ > < □ > < □ > < □ > < □ > < □ > < □ > < □ > < □ > < □ > < □ > < □ > < □ > < □ > < □ > < □ > < □ > < □ > < □ > < □ > < □ > < □ > < □ > < □ > < □ > < □ > < □ > < □ > < □ > < □ > < □ > < □ > < □ > < □ > < □ > < □ > < □ > < □ > < □ > < □ > < □ > < □ > < □ > < □ > < □ > < □ > < □ > < □ > < □ > < □ > < □ > < □ > < □ > < □ > < □ > < □ > < □ >