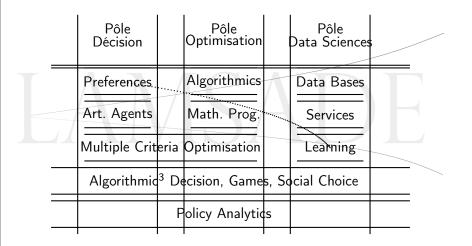

# Our structure

- Direction : (director, vice, heads of the "pôles", MIDO), common budget CNRS and University.
- Pôles : having mainly scientific animation activity (seminars, invitations, conferences etc.), negotiate their budget with the direction.
- Projects : do research and handle PhD and Post-Doc, negotiate recrutements, have their own budget.