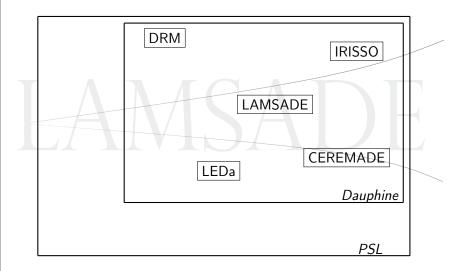

# Our structure

- Direction : (director, vice, heads of the "pôles", MIDO), common budget CNRS and University.
- Pôles : having mainly scientific animation activity (seminars, invitations, conferences etc.), negotiate their budget with the direction.
- Projects : do research and handle PhD and Post-Doc, negotiate recrutements, have their own budget.