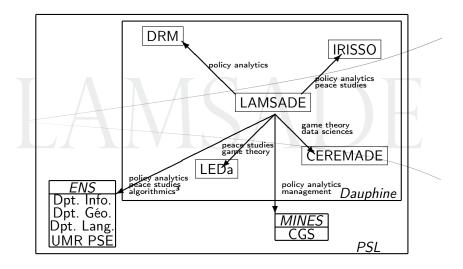

#### Our position

< ∃ →

What do we want to be? Where are we going?

### Our position

◆□ > ◆□ > ◆豆 > ◆豆 >

What do we want to be? Where are we going?

#### Our position

・ロト ・ 日 ・ ・ ヨ ・ ・ ヨ ・

æ

What do we want to be? Where are we going?

#### Our position

< ロ > < 同 > < 回 > < 回 > < 回 > <

What do we want to be? Where are we going?

#### Our position

< ロ > < 同 > < 回 > < 回 > < 回 > < 回 > < 回 > < 回 > < 回 > < 回 > < 回 > < 回 > < 回 > < 回 > < 回 > < 回 > < 回 > < 回 > < 回 > < 回 > < 回 > < 回 > < 回 > < 回 > < 回 > < 回 > < 回 > < 回 > < 回 > < 回 > < 回 > < 回 > < 回 > < 回 > < 回 > < 回 > < 回 > < 回 > < 回 > < 回 > < 回 > < 回 > < 回 > < 回 > < 回 > < 回 > < 回 > < 回 > < 回 > < 回 > < 回 > < 回 > < 回 > < 回 > < 回 > < 回 > < 回 > < 回 > < 回 > < 回 > < 回 > < 回 > < 回 > < 回 > < 回 > < 回 > < 回 > < 回 > < 回 > < 回 > < 回 > < 回 > < 回 > < 回 > < 回 > < 回 > < 回 > < 回 > < 回 > < 回 > < 回 > < 回 > < 回 > < 回 > < 回 > < 回 > < 回 > < 回 > < 回 > < 回 > < 回 > < 回 > < 回 > < 回 > < 回 > < 回 > < 回 > < 回 > < 回 > < 回 > < 回 > < 回 > < 回 > < 回 > < 回 > < 回 > < 回 > < 回 > < 回 > < 回 > < 回 > < 回 > < 回 > < 回 > < 回 > < 回 > < 回 > < 回 > < 回 > < 回 > < 回 > < 回 > < 回 > < 回 > < 回 > < 回 > < 回 > < 回 > < 回 > < 回 > < 回 > < 回 > < 回 > < 回 > < 回 > < 回 > < 回 > < 回 > < 回 > < 回 > < 回 > < 回 > < 回 > < 回 > < 回 > < 回 > < 回 > < 回 > < 回 > < 回 > < 回 > < 回 > < 回 > < 回 > < 回 > < 回 > < 回 > < 回 > < 回 > < 回 > < 回 > < 回 > < 回 > < 回 > < 回 > < 回 > < 回 > < 回 > < 回 > < 回 > < 回 > < 回 > < 回 > < 回 > < 回 > < 回 > < 回 > < 回 > < 回 > < 回 > < 回 > < 回 > < 回 > < 回 > < 回 > < 回 > < 回 > < 回 > < 回 > < 回 > < 回 > < 回 > < 回 > < 回 > < □ > < □ > < □ > < □ > < □ > < □ > < □ > < □ > < □ > < □ > < □ > < □ > < □ > < □ > < □ > < □ > < □ > < □ > < □ > < □ > < □ > < □ > < □ > < □ > < □ > < □ > < □ > < □ > < □ > < □ > < □ > < □ > < □ > < □ > < □ > < □ > < □ > < □ > < □ > < □ > < □ > < □ > < □ > < □ > < □ > < □ > < □ > < □ > < □ > < □ > < □ > < □ > < □ > < □ > < □ > < □ > < □ > < □ > < □ > < □ > < □ > < □ > < □ > < □ > < □ > < □ > < □ > < □ > < □ > < □ > < □ > < □ > < □ > < □ > < □ > < □ > < □ > < □ > < □ > < □ > < □ > < □ > < □ > < □ > < □ > < □ > < □ > < □ > < □ > < □ > < □ > < □ > < □ > < □ > < □ > < □ > < □ > < □ > < □ > < □ > < □ > < □ > < □ > < □ > < □ > < □ > < □ > < □ > < □ > < □ > < □ > < □ > < □ > < □ > < □ > < □ > < □ > < □ > < □ > < □ > < □ > < □ > < □ > < □ > < □ > < □ > < □ > < □ > < □ > < □ > < □ > < □ > < □ > < □ > < □ > < □ > < □ > < □ > < □ > < □ > < □ > < □ > < □ > < □ > < □ > < □ > < □ >